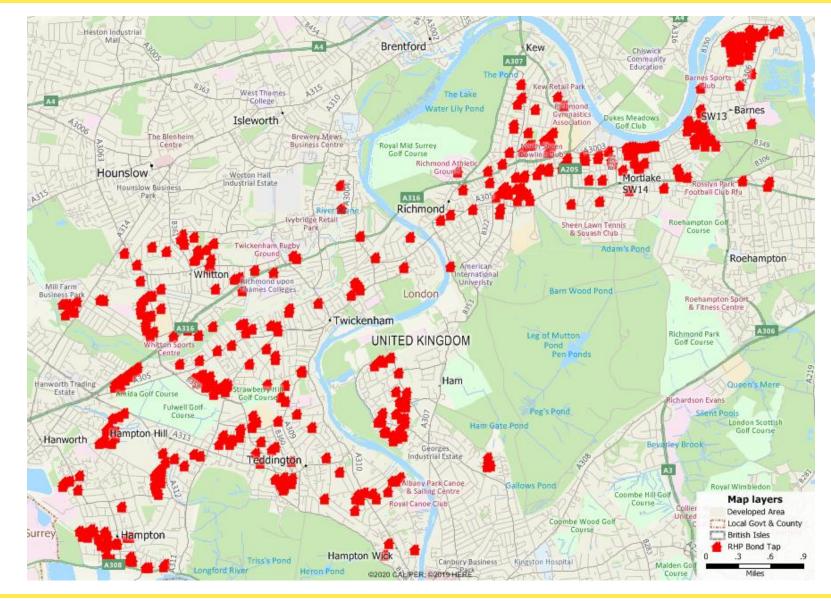

|        |
| 4585279000  |           | 279       | Example Construction               | Uxbridge Road  | Hampton         | TW12 1AR  |          |                 |                 |         | Nil Value   | TGL182328  | New Bond Tap           |        |
| 4585291000  |           | 291       | Longford House                     | Uxbridge Road  | Hampton         | TW12 1AR  |          |                 |                 |         | Nil Value   | TGL182328  | New Bond Tap           |        |
| 4585293000  |           |           | B Longford House                   |                | Hampton         | TW12 1AR  |          |                 |                 |         | Nil Value   | TGL182328  | New Bond Tap           |        |



# APPENDIX 2 Map of Properties



# **Stock Location Map**





# APPENDIX 3 General Assumptions



#### **BASES OF VALUE & GENERAL ASSUMPTIONS AND CONDITIONS**

#### 1. Basis of Valuation - definitions

**Depreciated Replacement Cost**: The current cost of replacing an asset with its modern equivalent asset less deductions for physical deterioration and all relevant forms of obsolescence and optimisation.

**Existing Use Value**: The estimated amount for which an asset or liability should exchange on the valuation date between a willing buyer and a willing seller in an arm's length transaction after proper marketing and where the parties had acted knowledgeably, prudently and without compulsion, assuming that the buyer is granted vacant possession of all parts of the asset required by the business and disregarding potential alternative uses and an