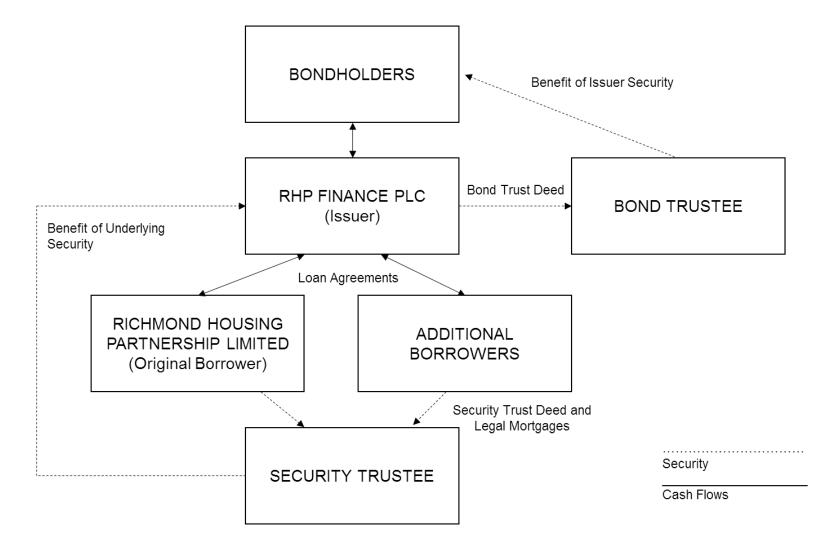

Issuer Security: The Issuer's obligations in respect of the Bonds are secured pursuant to the Bond Trust Deed in favour of the Bond Trustee for the benefit of itself and the Bondholders and the other Secured Parties by the following (the Issuer Security):

- (a) an assignment by way of security of the Issuer's rights, title and interest arising under the Loan Agreements, the Security Trust Deed, the Legal Mortgages, the Agency Agreement, the Account Agreement and the Custody Agreement, in each case to the extent they relate to the Bonds;
- (b) a charge by way of first fixed charge over all moneys and/or securities from time to time standing to the credit of the Transaction Account, the Disposal Proceeds Account, the Initial Cash Security Account and the Custody Account and all debts represented thereby; and

(c) a charge by way of first fixed charge over all sums held from time to time by the Paying Agents for the payment of principal or interest in respect of the Bonds.

Initial Cash Security Account: For so long as insufficient security has been granted by the Borrowers in favour of the Issuer to permit the drawing of the New RHP Commitment in full or the Original Borrower has not otherwise drawn any part of the New RHP Commitment, the amount of the New RHP Commitment that remains undrawn shall be retained in a charged account (the Initial Cash Security Account) of the Issuer, and may be invested in Permitted Investments, in accordance with the terms of the Account Agreement and the Custody Agreement (the Retained Proceeds).

# **Guarantee and Indemnity:** Pursuant to the Loan Agreements, the Original Borrower has (and each Additional Borrower will have) irrevocably and unconditionally:

- (a) guaranteed to the Issuer the punctual performance by each other Borrower of all such Borrowers' obligations under, *inter alia*, their respective Loan Agreements, the Security Trust Deed and their respective Legal Mortgages, other than each other Borrowers' obligations to repay principal and any prepayment premium thereon pursuant to their respective Loan Agreements (such amounts being, the Guaranteed Interest and Fee Amounts);
- (b) undertaken with the Issuer that, whenever any other Borrower does not pay any Guaranteed Interest and Fee Amounts when due under its respective Loan Agreement, the Security Trust Deed or its respective Legal Mortgage(s), it must, immediately on demand by the Security Trustee and/or the Issuer, pay the Guaranteed Interest and Fee Amounts as is if it were the principal obligor;
- (c) undertaken with the Issuer that, to the extent that the proceeds of the enforcement of the Underlying Security are insufficient to satisfy the Borrowers' obligations under their respective Loan Agreements in full (shortfall being, the Guaranteed Principal Amount), it must, immediately on demand by the Security Trustee and/or the Issuer, pay the Guaranteed Principal Amount as if it were the principal obligor; and
- (d) agreed to indemnify the Issuer immediately on demand against any loss or liability suffered by the Issuer if any obligation guaranteed by it is or becomes illegal or invalid.

| Underlying Security:                                      | Pursuant to the Legal Mortgages and the Security Trust Deed, the<br>Original Borrower has (and each of the other Borrowers will have,<br>if agreed with the Issuer and, in the case of the Borrowers other<br>than the Original Borrower, upon such entities becoming<br>Borrowers in accordance with the terms of the Security Trust<br>Deed) created the following security in favour of the Security<br>Trustee for the benefit of itself and, <i>inter alios</i> , the Issuer: |                                                                                                                                                                                                                                                                                                                                                                                                                                                                                                                                                                                                                                                                                                         |
|-----------------------------------------------------------|------------------------------------------------------------------------------------------------------------------------------------------------------------------------------------------------------------------------------------------------------------------------------------------------------------------------------------------------------------------------------------------------------------------------------------------------------------------------------------|---------------------------------------------------------------------------------------------------------------------------------------------------------------------------------------------------------------------------------------------------------------------------------------------------------------------------------------------------------------------------------------------------------------------------------------------------------------------------------------------------------------------------------------------------------------------------------------------------------------------------------------------------------------------------------------------------------|
|                                                           | (a)                                                                                                                                                                                                                                                                                                                                                                                                                                                                                | first fixed legal mortgages over the Mortgaged Property<br>(as defined in each Legal Mortgage) of the relevant<br>Borrower; and                                                                                                                                                                                                                                                                                                                                                                                                                                                                                                                                                                         |
|                                                           | (b)                                                                                                                                                                                                                                                                                                                                                                                                                                                                                | first fixed charges over, <i>inter alia</i> , all plant and machinery<br>of the relevant Borrower which form part of or are<br>operated on the Mortgaged Property and the benefit of<br>the Insurances (as defined in each Legal Mortgage) and<br>all present and future licences, consents and<br>authorisations in respect thereof, and has covenanted (or<br>will covenant) to assign to the Security Trustee for the<br>benefit of itself and, <i>inter alios</i> , the Issuer, all of its rights,<br>title and interest in and to certain agreements and<br>covenants held by the relevant Borrower as more<br>particularly described in the Legal Mortgage, together,<br>the Underlying Security. |
|                                                           | the Und                                                                                                                                                                                                                                                                                                                                                                                                                                                                            | uer has secured its rights, title and interest in respect of<br>lerlying Security in favour of the Bond Trustee pursuant to<br>d Trust Deed.                                                                                                                                                                                                                                                                                                                                                                                                                                                                                                                                                            |
|                                                           | See "De<br>Deed" b                                                                                                                                                                                                                                                                                                                                                                                                                                                                 | escription of the Legal Mortgages and the Security Trust<br>pelow.                                                                                                                                                                                                                                                                                                                                                                                                                                                                                                                                                                                                                                      |
| Addition, substitution and release of Charged Properties: | Pursuant to the Security Trust Deed, on or prior to entering into a Legal Mortgage in respect of any Property for the benefit of the Issuer, the relevant Borrower must, in respect of such security, provide the conditions precedent documents specified therein.                                                                                                                                                                                                                |                                                                                                                                                                                                                                                                                                                                                                                                                                                                                                                                                                                                                                                                                                         |
|                                                           | provide<br>that, <i>int</i><br>properti<br>Registe<br>respect                                                                                                                                                                                                                                                                                                                                                                                                                      | on, pursuant to the Loan Agreements, the Borrowers must<br>a completed Additional Property Certificate confirming<br><i>er alia</i> , the proposed Additional Properties are residential<br>es of a type and nature that are usually owned by<br>red Providers of Social Housing; Valuation Reports in<br>of each Additional Property; and a Certificate of Title in<br>of each tranche of Additional Properties charged.                                                                                                                                                                                                                                                                               |
|                                                           | shall (s<br>Schedu                                                                                                                                                                                                                                                                                                                                                                                                                                                                 | equest and expense of a Borrower, the Security Trustee<br>ubject to receiving an amended Designated Properties<br>le from the Borrowers and the Issuer in accordance with<br>curity Trust Deed) release from the relevant Security                                                                                                                                                                                                                                                                                                                                                                                                                                                                      |

Enforcement of theFollowingUnderlying Security and theUnderlyingIssuer Security:relevantTrust DetermineTrust Determine

Following a Borrower Default, the Issuer may declare the Underlying Security immediately enforceable and/or declare the relevant Loan immediately repayable. Pursuant to the Security Trust Deed, the Security Trustee shall only be required to take action to enforce or protect the security in respect of the Loan Agreements if so instructed by the Issuer (and may in its discretion elect not to act pending receipt of an indemnity and/or security to its reasonable satisfaction from the Issuer). The Issuer has assigned its rights under, *inter alia*, the Legal Mortgages and the Security Trust Deed, and, pursuant to Condition 6.3, has covenanted not to take any action or direct the Security Trustee to take any action pursuant thereto except with the prior consent of the Bond Trustee. The Bond Trustee may, but is not obliged to, seek the consent of the Bondholders in accordance with the Bond Trust Deed prior to giving any such consent.

In enforcing the Issuer Security (including the Issuer's rights, title and interests in the Legal Mortgages and the Security Trust Deed insofar as they relate to the Bonds) the Bond Trustee may act in its discretion. It is, however, required to take action, pursuant to Condition 12.2, where so directed by the requisite majority of the Bondholders provided, however, that it is secured and/or indemnified and/or pre-funded to its satisfaction.