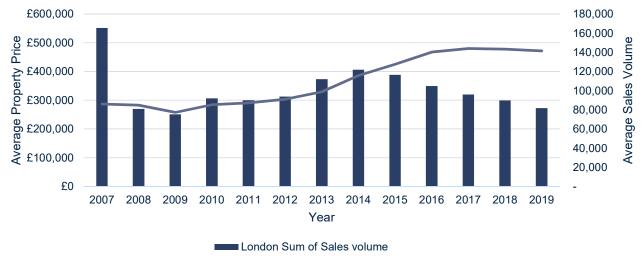

The figures referred to in the Valuation Report in the sections entitled "*Market Commentary*" and "*Valuation Approach*" were obtained from the Office for National Statistics (the ONS), Oxford Economics and Social Housing. The Issuer confirms that such figures have been accurately reproduced and that, as far as the Issuer is aware and is able to ascertain from information published by the ONS, Oxford Economics and Social Housing, no facts have been omitted which would render the reproduced figures inaccurate or misleading.